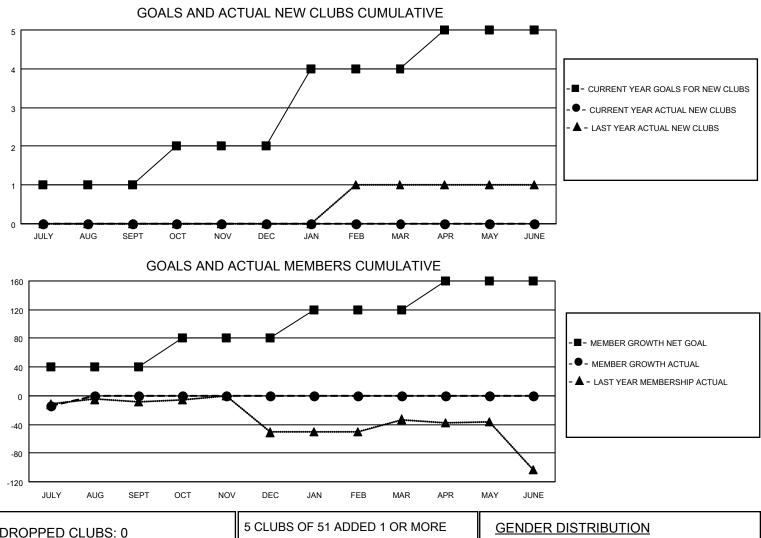

## LOCATION ARIZONA

District 21 S

Results as of: 7/31/2021

| Clubs                 |               |           |               | Members               |                        |                         |                                                    |  |
|-----------------------|---------------|-----------|---------------|-----------------------|------------------------|-------------------------|----------------------------------------------------|--|
| RESULTS FOR 2021-2022 |               |           |               | RESULTS FOR 2021-2022 |                        |                         |                                                    |  |
| QUARTER               | NEW CLUB GOAL | NEW CLUBS | DROPPED CLUBS | QUARTER MEM           | BER GROWTH NET<br>GOAL | MEMBER GROWTH<br>ACTUAL | DROPPED<br>MEMBERS ACTUAL<br>(including transfers) |  |
| JULY/AUG/SEPT         | 1             | 0         | 0             | JULY/AUG/SEPT         | 40                     | 23                      | 22                                                 |  |
| OCT/NOV/DEC           | 1             | 0         | 0             | OCT/NOV/DEC           | 40                     | 0                       | 0                                                  |  |
| JAN/FEB/MAR           | 2             | 0         | 0             | JAN/FEB/MAR           | 40                     | 0                       | 0                                                  |  |
| APR/MAY/JUNE          | 1             | 0         | 0             | APR/MAY/JUNE          | 40                     | 0                       | 0                                                  |  |

| DROPPED MEMBERSFEMALE517 (45.79%)DECEASED4CLICK HERE FOR CUMULATIVETOTAL FAMILY UNIT MEMBERS283CLUB CANCELLED0MEMBERSHIP DATAFAMILY MEMBERS PAYING HALF144TOTAL22144DUES144 | DROPPED CLUBS: 0 |    | 5 CLUBS OF 51 ADDED 1 OR MORE<br>NEW MEMBERS | GENDER DISTRIBUTIONMALE612 (54.21%) |              |     |
|-----------------------------------------------------------------------------------------------------------------------------------------------------------------------------|------------------|----|----------------------------------------------|-------------------------------------|--------------|-----|
| DECEASED     4     CLICK HERE FOR CUMULATIVE       CLUB CANCELLED     0       OTHER     18                                                                                  | DROPPED MEMBERS  |    |                                              | FEMALE                              | 517 (45.79%) |     |
| CLUB CANCELLED     0       OTHER     18   FAMILY MEMBERS PAYING HALF 144 DUES                                                                                               | DECEASED         | 4  |                                              | FAMILY MEMBERS PAYING HALF 144      |              | 283 |
| OTHER 18 DUES                                                                                                                                                               | CLUB CANCELLED   | 0  |                                              |                                     |              |     |
|                                                                                                                                                                             | OTHER            | 18 |                                              |                                     |              | 144 |
|                                                                                                                                                                             | TOTAL            | 22 |                                              |                                     |              |     |